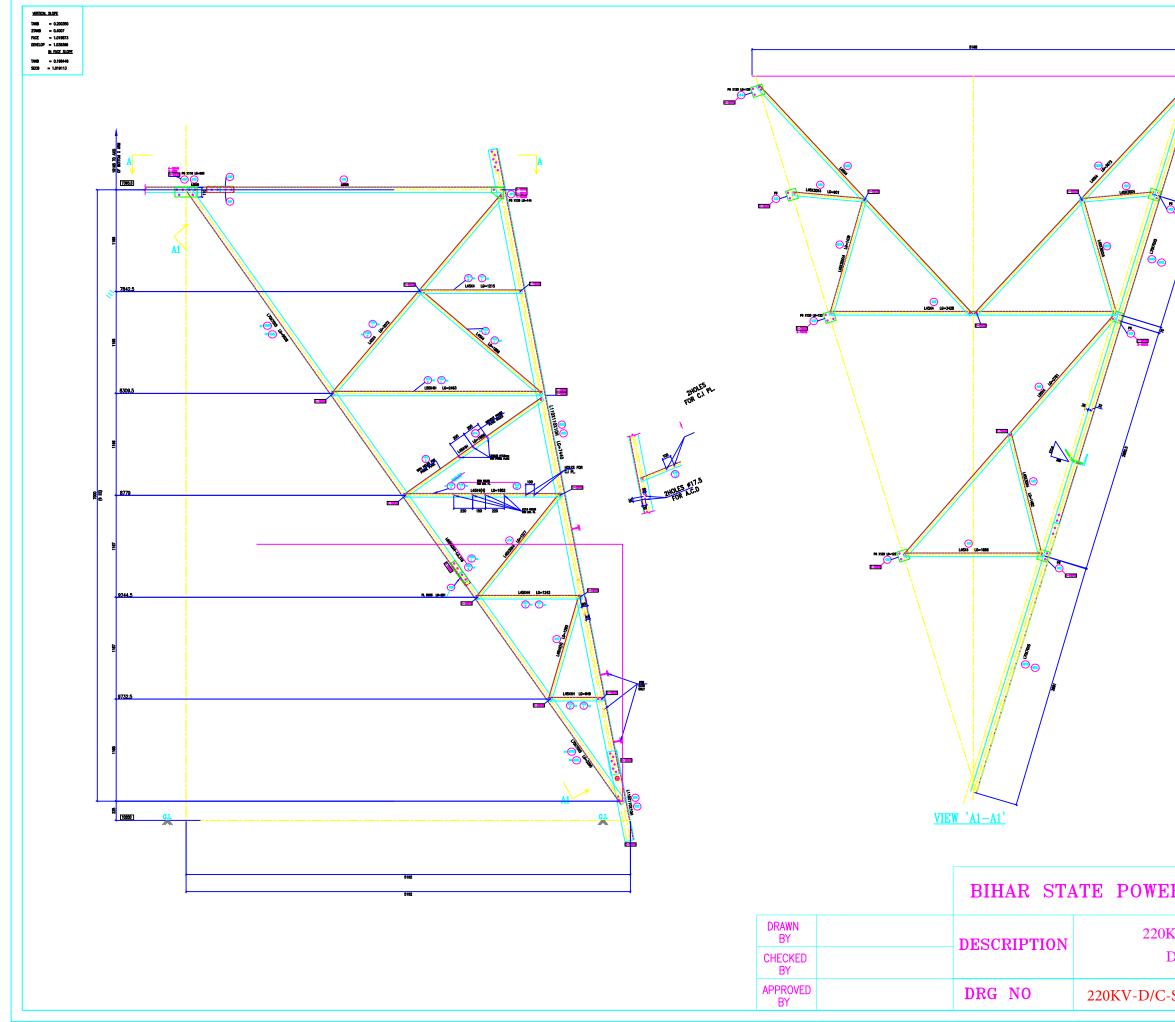

|                                                                                                                                                                                                                                                                                                                                                                                                                                                                                                                                                                                                                                                                                                    | 23 1975/AL SUME (NR LASKON/A)<br>105809/9 |                 |              |              |   |
|----------------------------------------------------------------------------------------------------------------------------------------------------------------------------------------------------------------------------------------------------------------------------------------------------------------------------------------------------------------------------------------------------------------------------------------------------------------------------------------------------------------------------------------------------------------------------------------------------------------------------------------------------------------------------------------------------|-------------------------------------------|-----------------|--------------|--------------|---|
|                                                                                                                                                                                                                                                                                                                                                                                                                                                                                                                                                                                                                                                                                                    |                                           |                 |              |              |   |
|                                                                                                                                                                                                                                                                                                                                                                                                                                                                                                                                                                                                                                                                                                    |                                           |                 |              |              |   |
|                                                                                                                                                                                                                                                                                                                                                                                                                                                                                                                                                                                                                                                                                                    |                                           | BOLTS AND NU    | JTS STATEMEN | NT<br>ANTITY |   |
|                                                                                                                                                                                                                                                                                                                                                                                                                                                                                                                                                                                                                                                                                                    |                                           | (IN MM)         |              |              |   |
|                                                                                                                                                                                                                                                                                                                                                                                                                                                                                                                                                                                                                                                                                                    | B F                                       | 16X35<br>16X40  | 140<br>168   |              |   |
|                                                                                                                                                                                                                                                                                                                                                                                                                                                                                                                                                                                                                                                                                                    | D F                                       | 16X45<br>16X50  | 88<br>4      |              |   |
|                                                                                                                                                                                                                                                                                                                                                                                                                                                                                                                                                                                                                                                                                                    | F #                                       | 16X55           | -            |              |   |
|                                                                                                                                                                                                                                                                                                                                                                                                                                                                                                                                                                                                                                                                                                    | G 📁                                       | 16X60<br>16X65  | -            |              |   |
|                                                                                                                                                                                                                                                                                                                                                                                                                                                                                                                                                                                                                                                                                                    | J ø                                       | 16X70           |              |              |   |
|                                                                                                                                                                                                                                                                                                                                                                                                                                                                                                                                                                                                                                                                                                    |                                           | 16X75<br>16X80  | -            |              |   |
|                                                                                                                                                                                                                                                                                                                                                                                                                                                                                                                                                                                                                                                                                                    | SPRING WASHERS<br>30 O.D PACKING WAS      | SHERS # 17.5 MM | 400          |              |   |
|                                                                                                                                                                                                                                                                                                                                                                                                                                                                                                                                                                                                                                                                                                    | 5 mm                                      |                 | 8            |              |   |
|                                                                                                                                                                                                                                                                                                                                                                                                                                                                                                                                                                                                                                                                                                    | 6 mm<br>8 mm                              |                 | -            |              |   |
|                                                                                                                                                                                                                                                                                                                                                                                                                                                                                                                                                                                                                                                                                                    | 10 mm<br>STEP BOLTS ∉16 mm X              | 175mm           | - 12         |              |   |
| GENERAL MOTESS:<br>1. ALL DISTREME ARE IN TWO WILESS OTHERWES SPECIFIED.<br>2. ALL DISTREME NOT AND WILES TO SARABY/1267/16 OLTY<br>3. ALL MID STEL SECTIONS SHALL BE OF TESTED QUALITY CONFORMING<br>TO IS 2002 STANDARD<br>5. OLLYWARDON OF TOUTR HELIERS AND FLAT WASHER AS PER IS 2229<br>6. * ALL HOLES # 13.5mm TO 412mm FDLTS<br>7. * ALL HOLES # 13.5mm TO 412mm FDLTS<br>8. * ALL HOLES # 13.5mm TO 412mm FDLTS<br>10. STANDARD STMME WARKES ARE TO 115 MID<br>11. ALL FARMATE AND FLAT WASHER ARE FLAT<br>12. OWNERTS MANNES SHALL HAVE PHETYL<br>12. OWNERTS MANNES SHALL HAVE PHETYL<br>13. STEP BOLTS ARE TO BE PROVIDED ON TWO DADONALLY OPP. LEDS<br>MARK NO: 400 + 420 & 425 + 434 |                                           |                 |              |              |   |
| <b>TRANS</b>                                                                                                                                                                                                                                                                                                                                                                                                                                                                                                                                                                                                                                                                                       |                                           |                 | PANY         | C L'         |   |
| KV D/C TOWER TYPE "2DC"<br>DETAIL OF ±0 BASE                                                                                                                                                                                                                                                                                                                                                                                                                                                                                                                                                                                                                                                       |                                           |                 |              | -            |   |
| -Struct-±0M -Base-32 SHEET NO 1-1                                                                                                                                                                                                                                                                                                                                                                                                                                                                                                                                                                                                                                                                  |                                           |                 |              |              | 0 |
|                                                                                                                                                                                                                                                                                                                                                                                                                                                                                                                                                                                                                                                                                                    |                                           |                 |              |              |   |