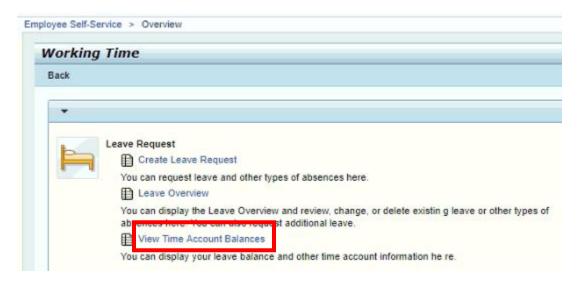

#### **Time Accounts**

Double Click on Working Time

Double click on View Time Account Balances.

#### Then the following screen will appear.