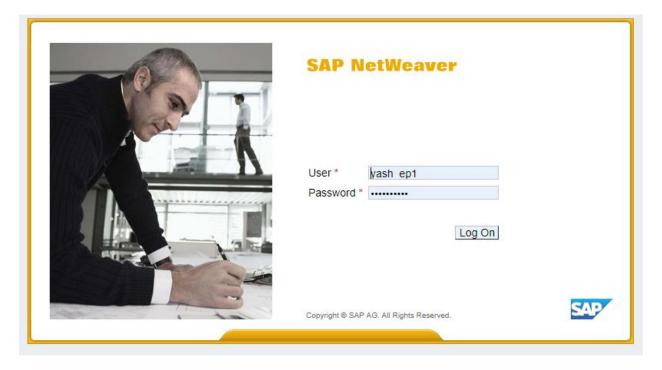

#### Employee:

Here we will be seeing Employee Self-Service (ESS) & Tasks &Notifications(MSS). ESS is meant to view the employee (self) details and tasks and notifications tab is to view the pending requests which are pending for approvals / corrections.

#### **Personal Information**

Double click on Personal Information.

When we click on "Personal information", we can see the option to see "Personal Profile". Click on "personal Profile" link and you will be seeing the below screen:

#### **Working Time**

In this area, we can use services to request leaves, to view the leave balances and display the time account data.

Double click on working time.

Once we click on "Working Time", the below screen will appear:

#### **Benefits and Payments**

Double click on Benefits and Payments.

In this service, employee will be able to see all his payment related information as below:

Double click on Salary statement to see the pay slip