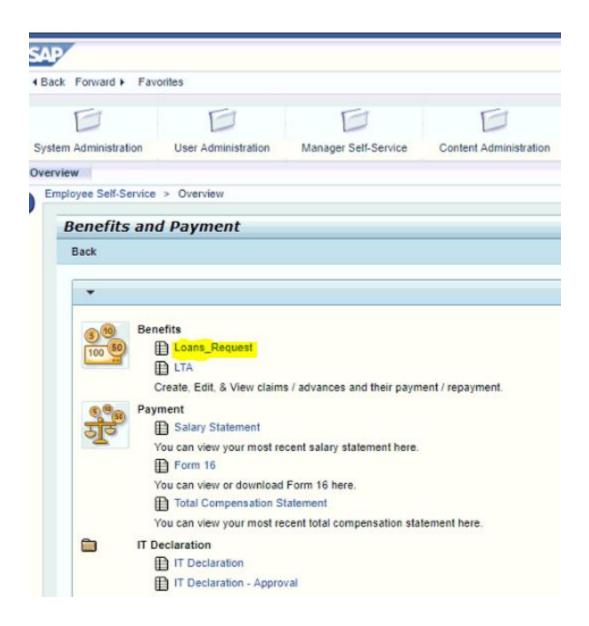

#### **Benefits and Payments**

Double click on Benefits and Payments.

In this service, employee will be able to see all his payment related information as below:

Double click on Salary statement to see the pay slip