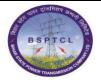

#### **Working Time**

In this area, we can use services to request leaves, to view the leave balances and display the time account data.

Double click on working time.

Once we click on "Working Time", the below screen will appear:

#### **Time Accounts**

Double Click on Working Time

Double click on View Time Account Balances.