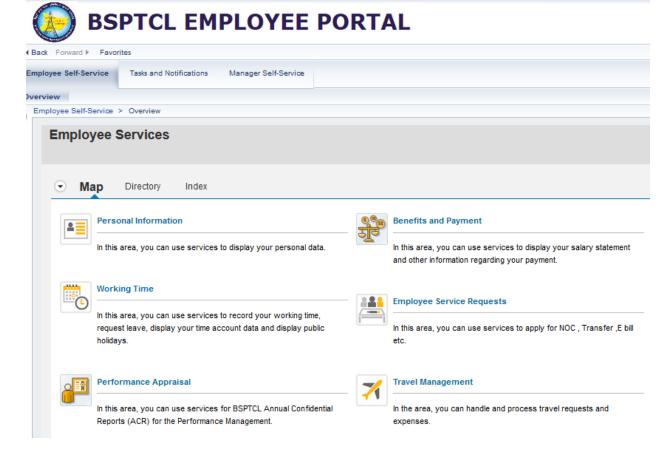

#### Employee:

Here we will be seeing Employee Self-Service (ESS) & Tasks &Notifications(MSS). ESS is meant to view the employee (self) details and tasks and notifications tab is to view the pending requests which are pending for approvals / corrections.