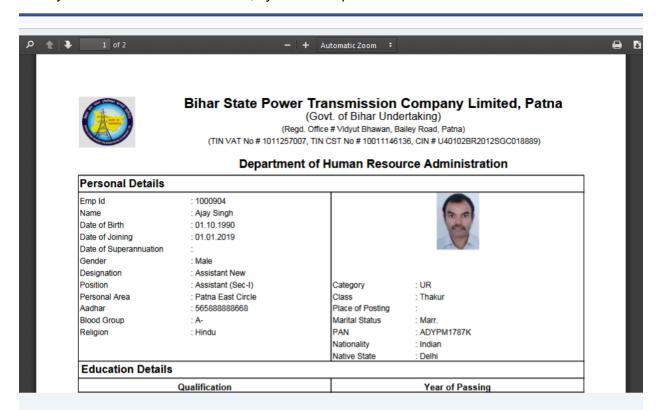

Once you click on "Personal Profile", system will open another screen as below:

Here we can view the details of personal data, Here employee can view the details and for any changes, he/she need to contact HR for changes.

Education details, Address details, Communication details, Family details etc can be seen here