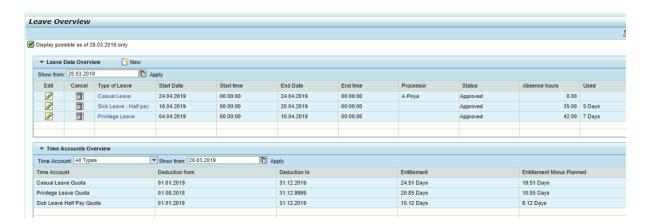

#### Leave Overview:

Double click on Working Time

#### Double click on Leave Overview

Here employee can view the leave balance details, along with the number of leave Requests raised with the current status.