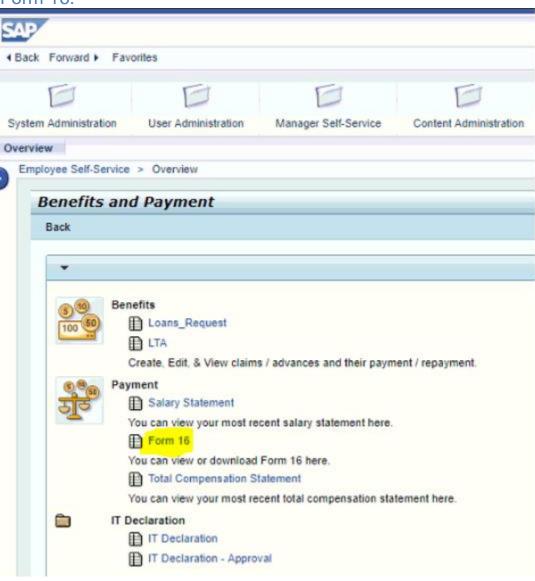

#### Double click on Form 16

Form 16

You can view or download Form 16 here.

Employee can view or download the Form 16 from this service.

Double click on period. Once we click on period, we can see the Form 16 in separate window.