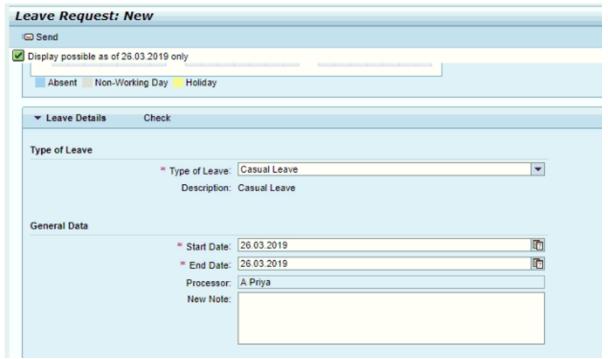

#### **Create Leave Request:**

Click on "Create Leave Request" to raise a leave request.

Then the below screen appears:

Enter the type of leave and leave start and end dates (with begin and end times – in case of half day leaves). Here we can see the approver name; it's based on reporting relationship maintained at back-end.