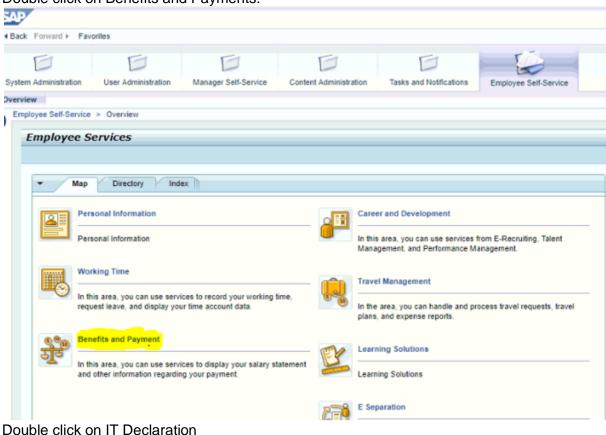

#### **Benefits and Payments**

Double click on Benefits and Payments.

In this service, employee will be able to see all his payment related information as below:

Double click on Salary statement to see the pay slip