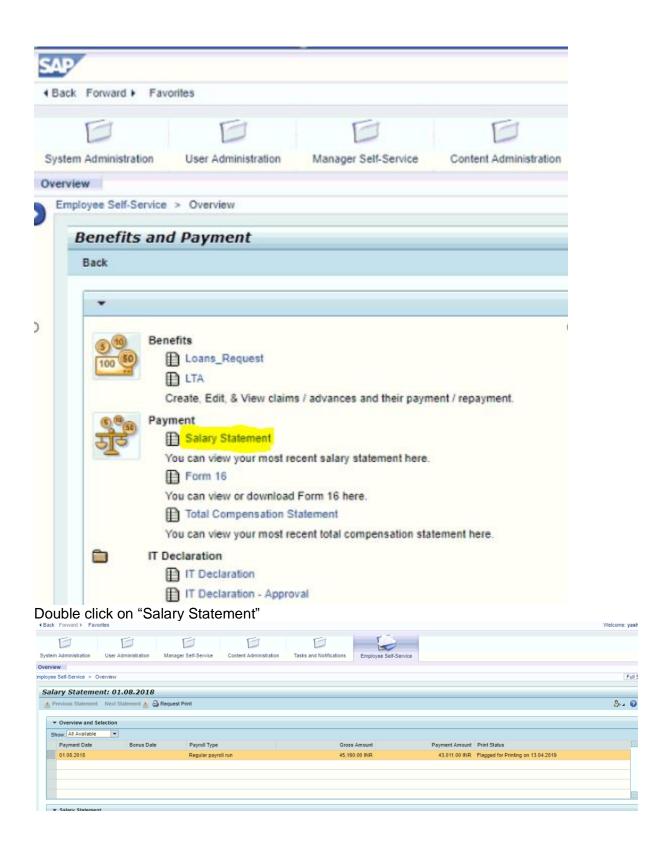

#### **Salary Statement:**

Double click on Benefits and Payment

Double click on Regular Payroll Run. Once we click on Regular Payroll Run, we can see the pay slip in separate window as below.

Here employee will be able to print the payslip as well.