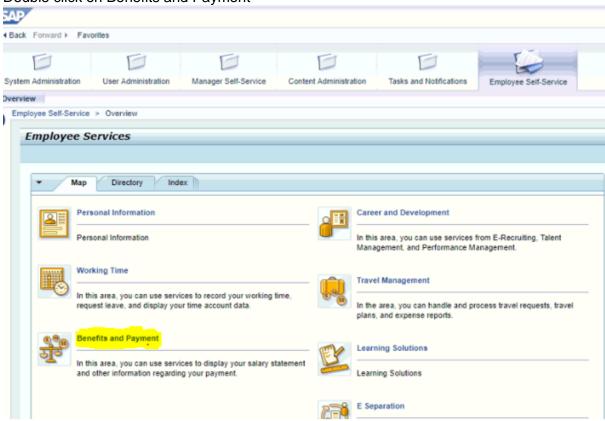

#### **Benefits and Payments**

Double click on Benefits and Payments.

In this service, employee will be able to see all his payment related information as below:

Double click on Salary statement to see the pay slip