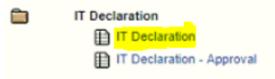

#### **IT** Declaration

Double click on Benefits and Payments.

Click on "IT Declaration" link to edit and view the declarations made.

We have 2 steps in declaring this – First is at the starting of the year where employee will declare and during Dec/Jan, needs to give the actuals along with bills to HR. So, at the starting of the year, employee will input the planned/proposed amounts, based on which tax will be calculated. And during Dec/Jan, as per the HR instructions, he will be able to enter the actual amounts for actual computation of tax based on the actuals.