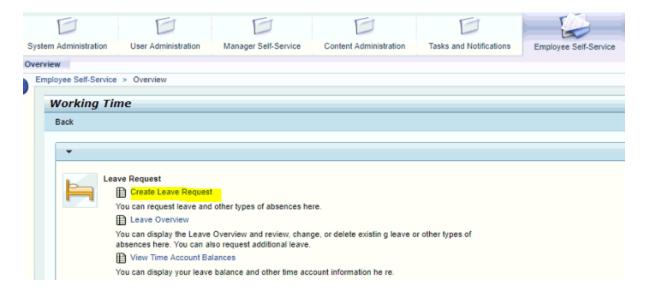

#### **Create Leave Request:**

Click on "Create Leave Request" to raise a leave request.

Then the below screen appears:

Enter the type of leave and leave start and end dates (with begin and end times – in case of half day leaves). Here we can see the approver name; it's based on reporting relationship maintained at back-end.