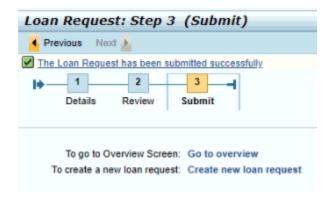

Click on New Loan Request.

Enter the all details as below and double click on Submit.

Once we Click on Submit the following screen will come.