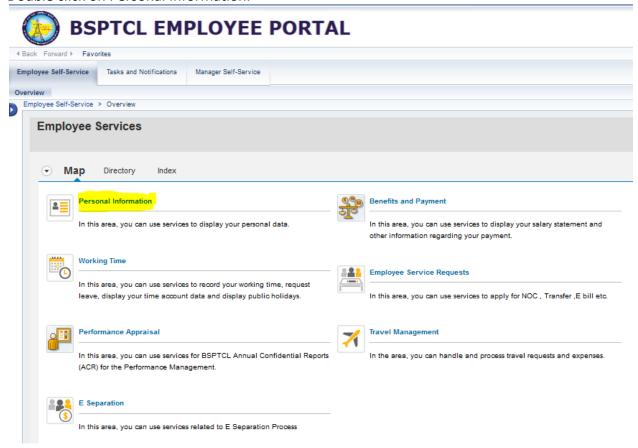

#### **Personal Information**

Double click on Personal Information.

When we click on "Personal information", we can see the option to see "Personal Profile". Click on "personal Profile" link and you will be seeing the below screen: