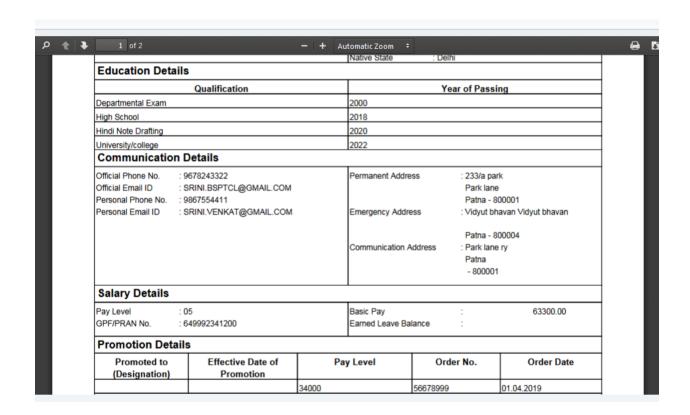

Once you click on "Personal Profile", system will open another screen as below:

Here we can view the details of personal data, Here employee can view the details and for any changes, he/she need to contact HR for changes.

Education details, Address details, Communication details, Family details etc can be seen here