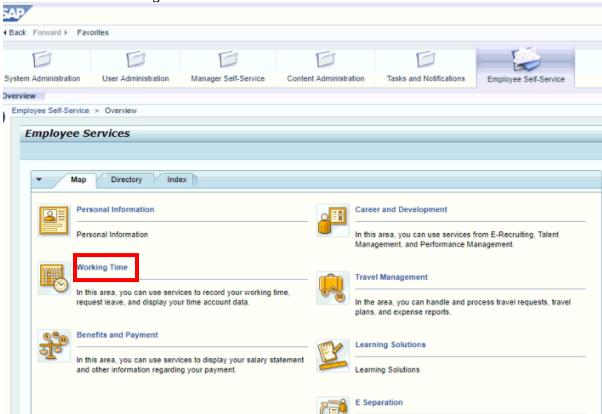

#### Portal main screen

Once we enter the URL address of BSPTCL portal, we can see the below main screen:

Here enter the user id and password then the below screen will appear.

#### Employee:

Here we will be seeing Employee Self-Service (ESS) & Tasks &Notifications(MSS). ESS is meant to view the employee (self) details and tasks and notifications tab is to view the pending requests which are pending for approvals / corrections.

#### **Personal Information**

Double click on Personal Information.

When we click on "Personal information", we can see the option to see "Personal Profile". Click on "personal Profile" link and you will be seeing the below screen:

#### **Working Time**

In this area, we can use services to request leaves, to view the leave balances and display the time account data.

Double click on working time.

Once we click on "Working Time", the below screen will appear: