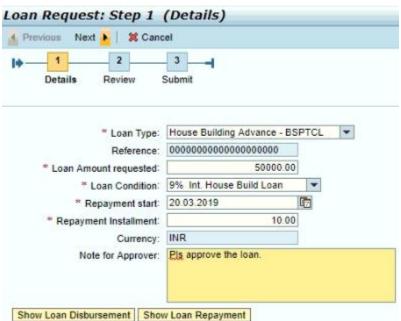

Click on New Loan Request.

Enter the all details as below and double click on Submit.

Once we Click on Submit the following screen will come.