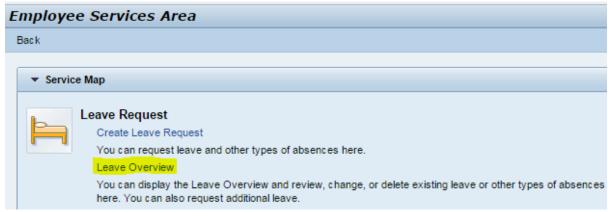

#### **Working Time**

In this area, we can use services to request leaves, to view the leave balances and display the time account data.

Double click on working time.

Once we click on "Working Time", the below screen will appear:

#### **Create Leave Request:**

Click on "Create Leave Request" to raise a leave request.

Then the below screen appears:

Enter the type of leave and leave start and end dates (with begin and end times – in case of half day leaves). Here we can see the approver name; it's based on reporting relationship maintained at back-end.

#### Leave Overview:

Double click on Working Time

#### Double click on Leave Overview

Here employee can view the leave balance details, along with the number of leave Requests raised with the current status.