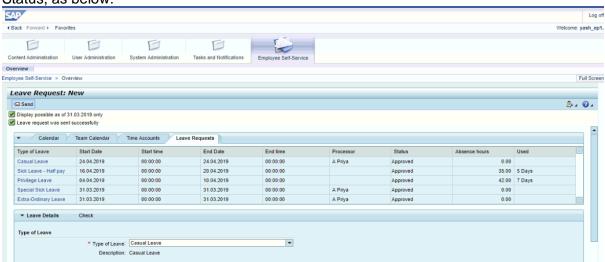

#### **Create Leave Request:**

Click on "Create Leave Request" to raise a leave request.

Then the below screen appears:

Enter the type of leave and leave start and end dates (with begin and end times – in case of half day leaves). Here we can see the approver name; it's based on reporting relationship maintained at back-end.

Enter all the details and Click on "SEND" button.

Once submitted, we can see the overview details as below:

Click on OK button to submit the request. After that we can see the leave request in "SENT" Status, as below:

With that, the leave request sent to reporting manager for approval. Once the manager approves, the same status can be seen in the leave overview.