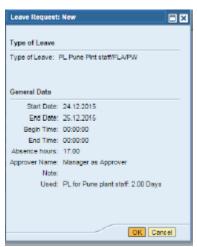

Enter all the details and Click on "SEND" button.

Once submitted, we can see the overview details as below:

Click on OK button to submit the request. After that we can see the leave request in "SENT" Status, as below: