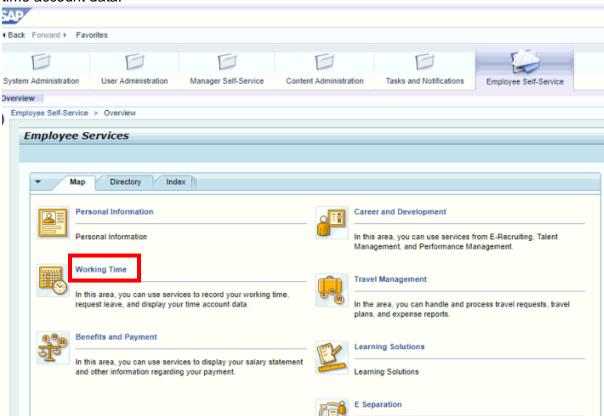

#### Employee:

Here we will be seeing Employee Self-Service (ESS) & Tasks &Notifications(MSS). ESS is meant to view the employee (self) details and tasks and notifications tab is to view the pending requests which are pending for approvals / corrections.

#### **Working Time**

In this area, we can use services to request leaves, to view the leave balances and display the time account data.

Double click on working time.

Once we click on "Working Time", the below screen will appear: