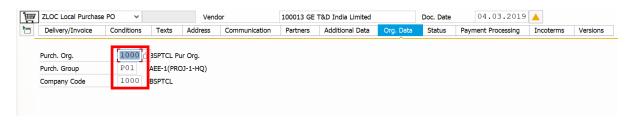

|             |                     |
|------------------|----------|-------------------|-------------|---------------------|
| Date             | Document | Document Revision | Author      | Reviewer            |
|                  | Version  | Description       |             |                     |
|                  | V0       | Draft for review  | Madan Magar | Ashok Kumar Jhanwar |



# User Manual Process Name: Asset PO Process Number: 14



| SAP T-code | ME21N           |
|------------|-----------------|
| Process    | Create Asset PO |

### Select Proper document type

#### Enter Account assignment category = A



### Enter payment terms





# User Manual Process Name: Asset PO Process Number: 14



### Enter purchase organization, Purchase Group, Company code



#### Enter Tax code



### **Check Pricing condition**





User Manual
Process Name: Asset PO
Process Number: 14



### Enter Account assignment categary



Click on Check and Save PO.



Following Asset PO created.

❖ Local Purchase PO created under the number 4700000185