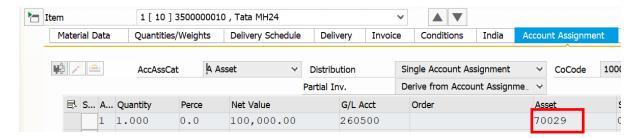

### Enter Account assignment categary

Click on Check and Save PO.

Following Asset PO created.

❖ Local Purchase PO created under the number 4700000185