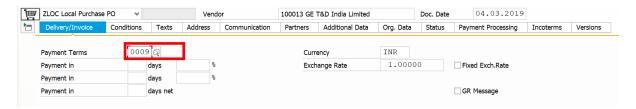

|  |

| Revision History |          |                   |             |                     |
|------------------|----------|-------------------|-------------|---------------------|
| Date             | Document | Document Revision | Author      | Reviewer            |
|                  | Version  | Description       |             |                     |
|                  | V0       | Draft for review  | Madan Magar | Ashok Kumar Jhanwar |



# User Manual Process Name: Asset PO Process Number: 14



| SAP T-code | ME21N           |
|------------|-----------------|
| Process    | Create Asset PO |

### Select Proper document type

#### Enter Account assignment category = A



### Enter payment terms





# User Manual Process Name: Asset PO Process Number: 14



### Enter purchase organization, Purchase Group, Company code



#### Enter Tax code



### **Check Pricing condition**





User Manual
Process Name: Asset PO
Process Number: 14



### Enter Account assignment categary



Click on Check and Save PO.



Following Asset PO created.

❖ Local Purchase PO created under the number 4700000185