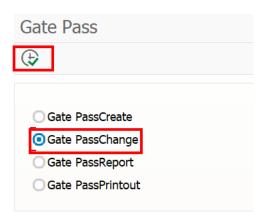

**Material Gate Pass** 

User Manual
Process Name: Gate pass
Process Number: 19

| SAP T-code | ZMMGP01          | Ī |
|------------|------------------|---|
| Process    | Gate pass change | ĺ |

Select radio button Gate pass change

Enter Gate pass number which we want to change

User Manual
Process Name: Gate pass
Process Number: 19