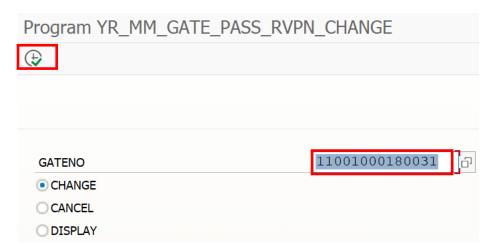

**Material Gate Pass** 

User Manual
Process Name: Gate pass
Process Number: 19

| SAP T-code | ZMMGP01          | Ī |
|------------|------------------|---|
| Process    | Gate pass change | ĺ |

Select radio button Gate pass change

Enter Gate pass number which we want to change

User Manual
Process Name: Gate pass
Process Number: 19