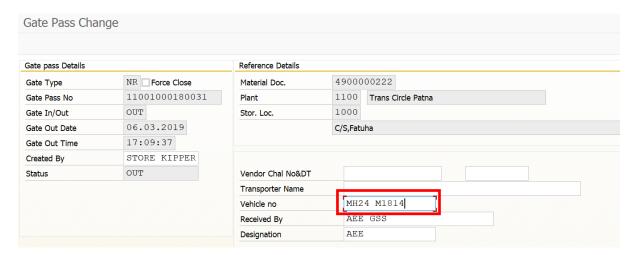

Enter Gate pass number which we want to change

User Manual
Process Name: Gate pass
Process Number: 19

#### We can change header date

Save the document after save the document

User Manual
Process Name: Gate pass
Process Number: 19

| SAP T-code | ZMMGP01          |  |
|------------|------------------|--|
| Process    | Gate pass Cancel |  |