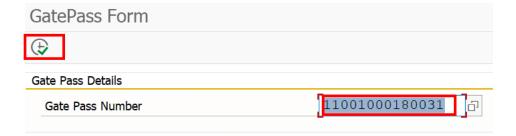

Select radio button Gate pass print and click on execute

Enter gate pass number and Execute

#### Following print came

Print Preview, Document 1 of 1