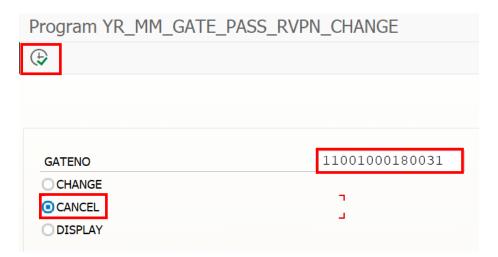

Select radio button Gate pass change

Enter gate pass number which we want to Cancel, select Cancel radio button and Execute

User Manual
Process Name: Gate pass
Process Number: 19

Click on Cancel button and Save document