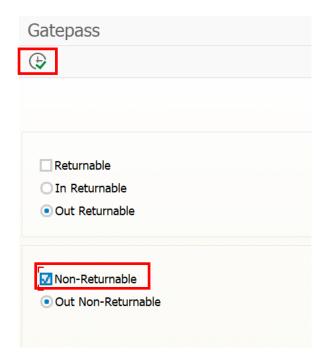

User Manual
Process Name: Gate pass
Process Number: 19

| SAP T-code | ZMMGP01            |
|------------|--------------------|
| Process    | Gate pass creation |

Create Gate pass and Execute

Select Non Returnable checkbox and execute