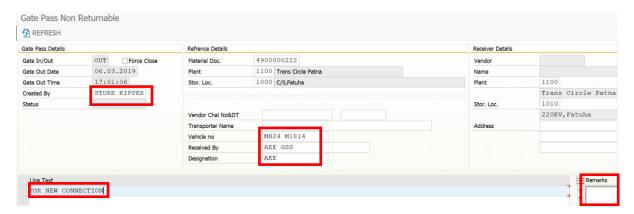

User Manual
Process Name:Gate pass
Process Number: 19

Enter Material document Number(SIV)

Enter Created by, Vehicle no, Received by, Designation

Enter item level remark or Header level remark if any.

Following Gate pass created

GATE PASS NO 11001000180031 YEAR 2018 CREATED SUCCESSFULLY

User Manual
Process Name: Gate pass
Process Number: 19

| SAP T-code | ZMMGP01         |  |
|------------|-----------------|--|
| Process    | Gate pass Print |  |