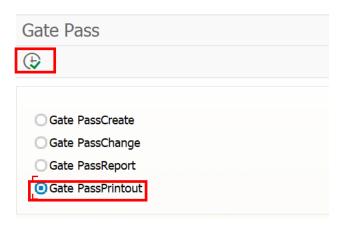

GATE PASS NO 11001000180031 YEAR 2018 CREATED SUCCESSFULLY

User Manual
Process Name: Gate pass
Process Number: 19

| SAP T-code | ZMMGP01         |  |
|------------|-----------------|--|
| Process    | Gate pass Print |  |

Select radio button Gate pass print and click on execute

Enter gate pass number and Execute