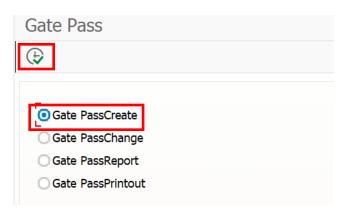

User Manual
Process Name: Gate pass
Process Number: 19

| SAP T-code | ZMMGP01            |
|------------|--------------------|
| Process    | Gate pass creation |

Create Gate pass and Execute

Select Non Returnable checkbox and execute