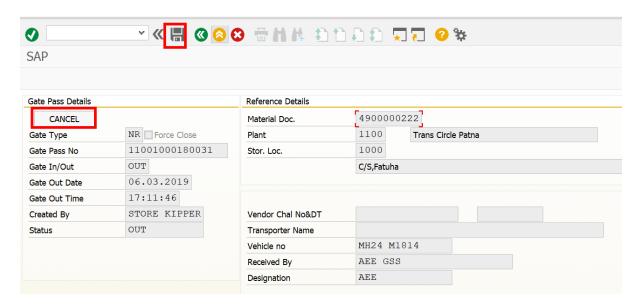

Select radio button Gate pass change

Enter gate pass number which we want to Cancel, select Cancel radio button and Execute

User Manual
Process Name: Gate pass
Process Number: 19

Click on Cancel button and Save document