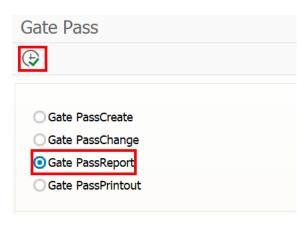

User Manual
Process Name: Gate pass
Process Number: 19

| SAP T-code | ZMMGP01          |
|------------|------------------|
| Process    | Gate pass report |

Select Gate pass report checkbox and click on execute