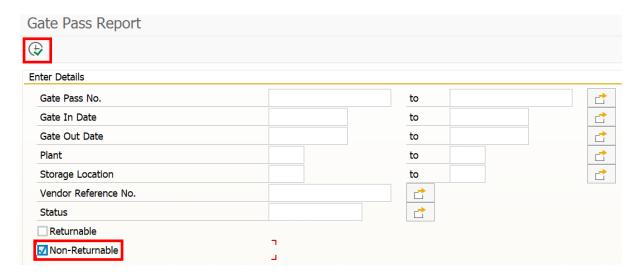

User Manual
Process Name: Gate pass
Process Number: 19

| SAP T-code | ZMMGP01          |
|------------|------------------|
| Process    | Gate pass report |

Select Gate pass report checkbox and click on execute

If we want to display Nonreturnable gate pass then click on nonreturnable check box and Click Execute

User Manual Process Name: Gate pass Process Number: 19

| Ga   | Gate Pass Report |         |              |             |                          |            |          |         |           |    |
|------|------------------|---------|--------------|-------------|--------------------------|------------|----------|---------|-----------|----|
| 9    | = <del>-</del> 7 | Σ       |              |             | ^B <sub>C</sub> 🏗 📴 🖫 🚺  |            |          |         |           |    |
| S.No | Gate Pass No.    | GP Type | Created By   | Material No | Description              | Out Date   | Out Time | Out Qty | UOM Statu | IS |
| 1    | 11001000180001   | NR      |              | 100000006   | Power cable 2C x 6 Sq MM | 21.02.2019 | 13:56:06 | 5.000   | KM OUT    |    |
| 2    | 11001000180003   | NR      | AEN          | 100000006   | Power cable 2C x 6 Sq MM | 21.02.2019 | 15:26:21 | 1.000   | KM OUT    |    |
| 5    | 11001000180004   | NR      | STORE KISHAN | 100000006   | Power cable 2C x 6 Sq MM | 26.02.2019 | 11:17:17 | 4.000   | KM OUT    |    |
| 3    | 11001000180007   | NR      |              | 1000000041  | power cable 2C - Test    | 23.02.2019 | 14:05:31 | 2.000   | KM OUT    |    |
| 4    |                  | NR      |              | 1100000002  | Circuit Breaker          | 23.02.2019 | 14:05:31 | 1.000   | NO OUT    |    |
| 6    | 11001000180010   | NR      |              | 1000000026  | power cable 2C           | 26.02.2019 | 14:40:27 | 1.000   | KM OUT    |    |