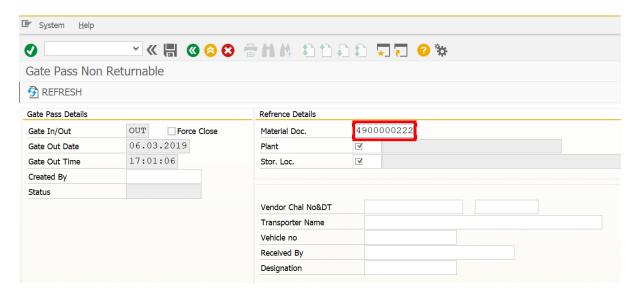

User Manual
Process Name: Gate pass
Process Number: 19

| SAP T-code | ZMMGP01            |
|------------|--------------------|
| Process    | Gate pass creation |

Create Gate pass and Execute

Select Non Returnable checkbox and execute

User Manual
Process Name:Gate pass
Process Number: 19

Enter Material document Number(SIV)

Enter Created by, Vehicle no, Received by, Designation

Enter item level remark or Header level remark if any.

Following Gate pass created