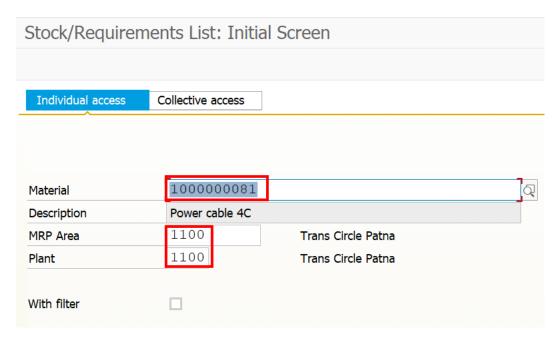

## User Manual Process Name: MRP Run Process Number: 21

| SAP T-code | MD04                   |
|------------|------------------------|
| Process    | Stock/Requirement list |

Enter Material number, Plant and press Enter

## User Manual Process Name: MRP Run Process Number: 21

| SAP T-code | MD04                   |
|------------|------------------------|
| Process    | Stock/Requirement list |

#### Enter material number, Plant and press Enter