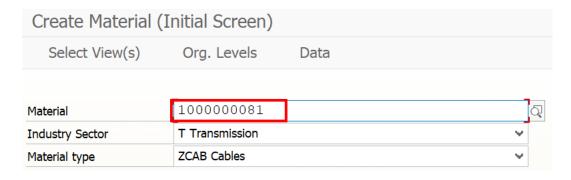

## User Manual Process Name: MRP Run Process Number: 21

| SAP T-code | MM01                                 |
|------------|--------------------------------------|
| Process    | Maintain MRP View in Material master |

Extern Material for MRP1 and MRP2 Views

Enter Material number and enter

Select MRP1 and MRP2 and Press Enter