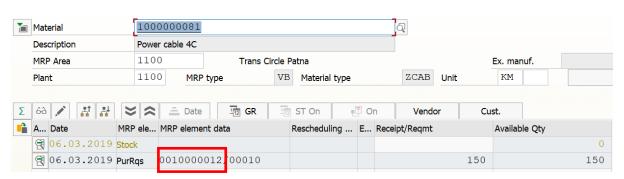

1100      |            | 1100   |
| 95           | 31           | 2            | 0         | 0          | 60     |
| 1000000080   |              |              | 1100      |            | 1100   |
| 48           | 2            | 0            | 0         | 0          | 44     |
| 1100000018   |              |              | 1100      |            | 1100   |
| 26           | 3            | 0            | 0         | 0          | 21     |
|              |              |              |           |            |        |



## User Manual Process Name: MRP Run Process Number: 21



| SAP T-code | MD04                   |
|------------|------------------------|
| Process    | Stock/Requirement list |

#### Enter material number, Plant and press Enter



#### Following PR Create with 150 quantity