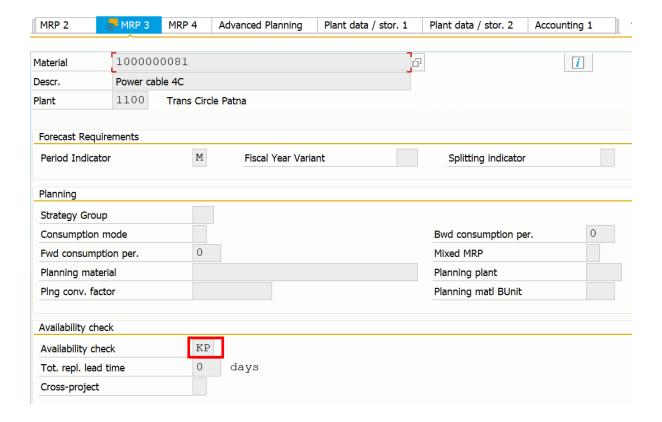

## User Manual Process Name: MRP Run Process Number: 21

| SAP T-code | MM01                                 |
|------------|--------------------------------------|
| Process    | Maintain MRP View in Material master |