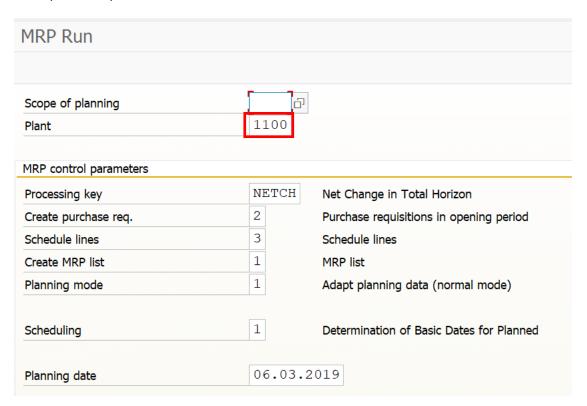

## User Manual Process Name: MRP Run Process Number: 21

| SAP T-code | MD01    |
|------------|---------|
| Process    | MRP Run |

#### Enter plant and press enter