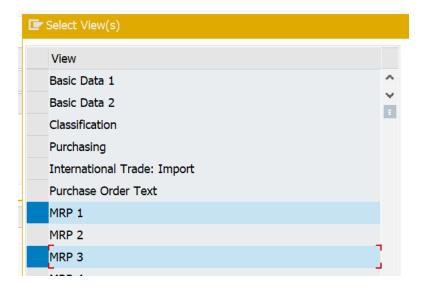

Extern Material for MRP1 and MRP2 Views

Enter Material number and enter

Select MRP1 and MRP2 and Press Enter