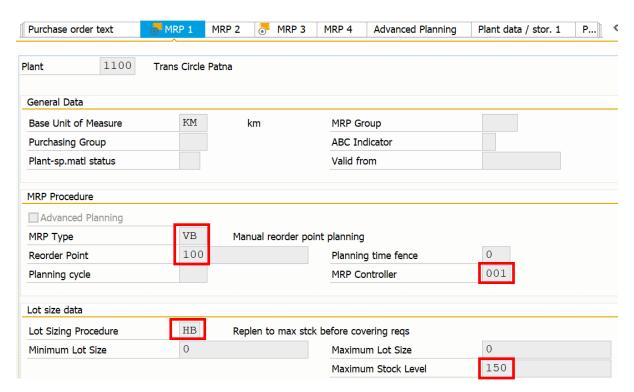

## User Manual Process Name: MRP Run Process Number: 21

Enter Plant, Storage location and Press enter

Enter MRP Type, Reorder point, MRP controller, Lot size procedure, Max stock level

#### **Press Enter**