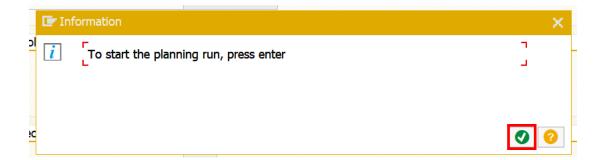

Views

Enter Material number and enter



Select MRP1 and MRP2 and Press Enter





## User Manual Process Name: MRP Run Process Number: 21



Enter Plant, Storage location and Press enter



Enter MRP Type, Reorder point, MRP controller, Lot size procedure, Max stock level

#### **Press Enter**





## User Manual Process Name: MRP Run Process Number: 21







## User Manual Process Name: MRP Run Process Number: 21



| SAP T-code | MD04                   |
|------------|------------------------|
| Process    | Stock/Requirement list |

Enter Material number, Plant and press Enter



#### Stock of material is Zero





## User Manual Process Name: MRP Run Process Number: 21



| SAP T-code | MD01    |
|------------|---------|
| Process    | MRP Run |

#### Enter plant and press enter







# User Manual Process Name: MRP Run Process Number: 21



| Ranking List | of Materials | with Highest | CPU Times | (in ms)    |        |
|--------------|--------------|--------------|-----------|------------|--------|
| Material     |              |              | MRP Are   | ea         | Plnt   |
| Runtime      | Read         | Net Calc.    | BOM       | LdTmeSched | Update |
| 1000000038   |              |              | 1100      |            | 1100   |
| 5,626        | 24           | 913          | 0         | 0          | 4,683  |
| 1000000081   |              |              | 1100      |            | 1100   |
| 881          | 2            | 839          | 0         | 0          | 38     |
| 1000000041   |              |              | 1100      |            | 1100   |
| 95