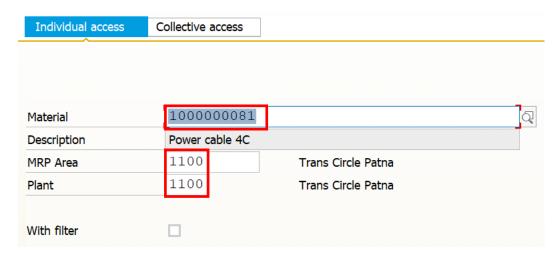

## User Manual Process Name: MRP Run Process Number: 21

| SAP T-code | MD04                   |
|------------|------------------------|
| Process    | Stock/Requirement list |

#### Enter material number, Plant and press Enter