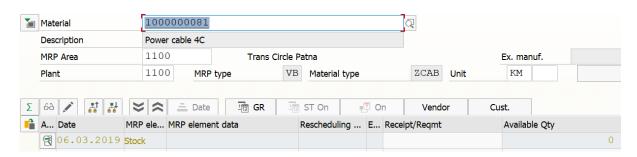

## User Manual Process Name: MRP Run Process Number: 21

| SAP T-code | MD04                   |
|------------|------------------------|
| Process    | Stock/Requirement list |

Enter Material number, Plant and press Enter

#### Stock of material is Zero