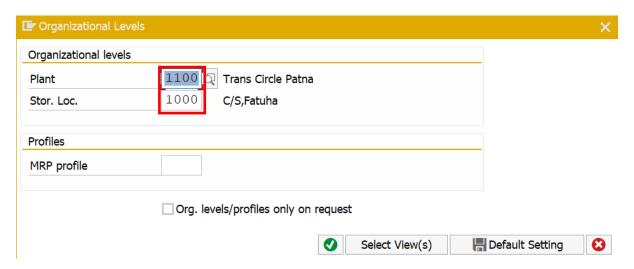

## User Manual Process Name: MRP Run Process Number: 21

Enter Plant, Storage location and Press enter

Enter MRP Type, Reorder point, MRP controller, Lot size procedure, Max stock level